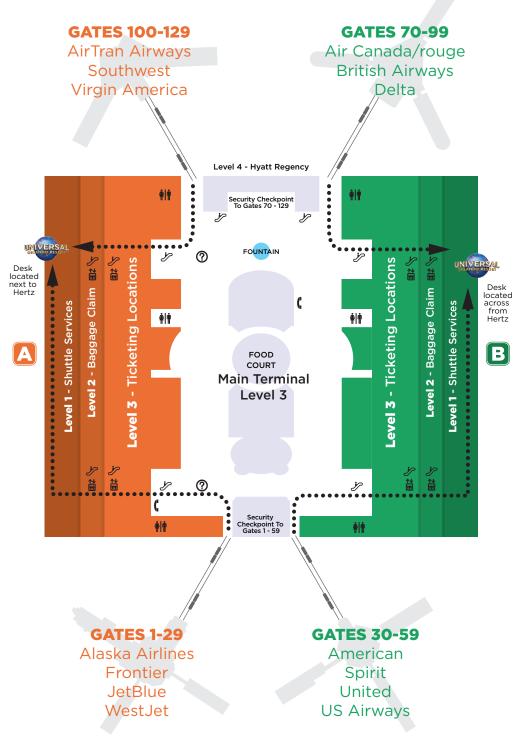

## WELCOME TO ORLANDO.

N NOT TO SCALE

We're thrilled you're here. It's time for the fun to begin. Start your stay with us in just three easy steps.

Take the automated tram from your gate area to the Main Terminal.

Take the escalator or elevator down to your designated baggage claim area on Level 2 to collect your luggage.

Take the escalator or elevator down to the Universal Orlando<sup>™</sup> Hotel Transportation Desk (see map) on Level 1 to collect your tickets and board your SuperStar Shuttle.

FOR FLIGHTS ARRIVING BEFORE 7:00AM AND AFTER 8:30PM, PLEASE CALL (407) 888-9795 UPON ARRIVAL FOR CHECK-IN AND DIRECTIONS.